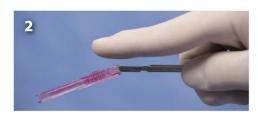

#### **Blade Attachment**

1A-B. Grasp blade cartridge by tab of safety cover. With ruler side of handle facing you, insert handle into blade cartridge between center slots.

2A-B. While holding tab, lift cartridge up and out of safety cover to free attached cartridge.