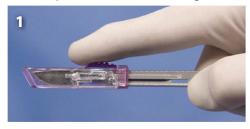

### **Exposing Blade**

1. Depress top button of cartridge shield.

### **Covering Blade**

1. Depress top button of cartridge shield.