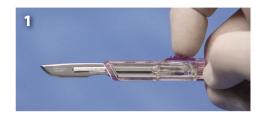

### **Exposing Blade**

1. Depress top button of cartridge shield.

### **Covering Blade**

1. Depress top button of cartridge shield.