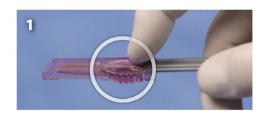

#### **Blade Attachment**

1A-B. Grasp blade cartridge by tab of safety cover. With ruler side of handle facing you, insert handle into blade cartridge between center slots.

2A-B. While holding tab, lift cartridge up and out of safety cover to free attached cartridge.