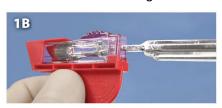

#### **Blade Attachment**

1A-B. Grasp blade cartridge by tab of safety cover. With ruler side of handle facing you, insert handle into blade cartridge between center slots.

2A-B. While holding tab, lift cartridge up and out of safety cover to free attached cartridge.