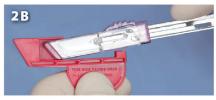

#### **Blade Attachment**

1A-B. Grasp blade cartridge by tab of safety cover. With ruler side of handle facing you, insert handle into blade cartridge between center slots.

2A-B. While holding tab, lift cartridge up and out of safety cover to free attached cartridge.