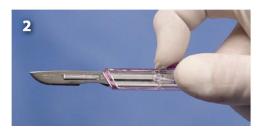

### **Exposing Blade**

1. Depress top button of cartridge shield.

### **Covering Blade**

1. Depress top button of cartridge shield.