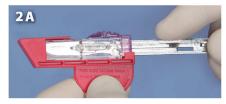

#### **Blade Attachment**

1A-B. Grasp blade cartridge by tab of safety cover. With ruler side of handle facing you, insert handle into blade cartridge between center slots.

2A-B. While holding tab, lift cartridge up and out of safety cover to free attached cartridge.