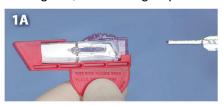

#### **Blade Attachment**

1A-B. Grasp blade cartridge by tab of safety cover. With ruler side of handle facing you, insert handle into blade cartridge between center slots.

2A-B. While holding tab, lift cartridge up and out of safety cover to free attached cartridge.