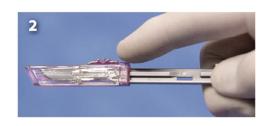

#### **Blade Attachment**

1A-B. Grasp blade cartridge by tab of safety cover. With ruler side of handle facing you, insert handle into blade cartridge between center slots.

2A-B. While holding tab, lift cartridge up and out of safety cover to free attached cartridge.