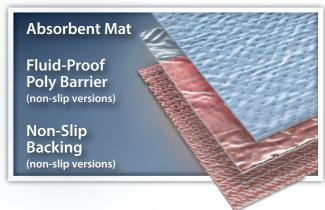

# Advanced Fluid Retention Technology

Tel: 724-337-5500

Fax: 724-337-0555

The Max Absorbent mat features a polymer material that enhances absorption and prevents fluids from dripping.