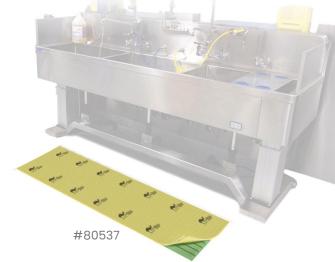

#### Fitted Camel Mat

Extend the usable life of Soft Step mats by incorporating single-use, absorbent covers.

· Available in two sizes:

#80536 - 39" x 24"

#80537 - 74" x 24"