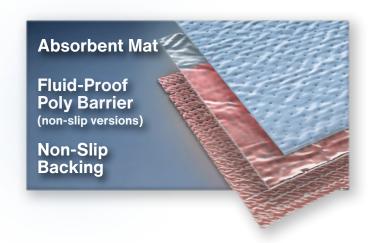

## The Oasis™ | Anti-Fatigue Floor Mats

Increasing Safety and Comfort for Hospital Staff

The Oasis™ Mat deters the onset of muscle fatigue and helps keep hospital floors clean, dry, and safe.

At the core of the Oasis, between two layers of shock absorbing, closed-cell foam, is the same ultra-absorbent material featured in the Camel™ Mat. An impermeable barrier prevents fluid from reaching the hospital floor, while a non-slip backing keeps the mat securely in place.

- Maximize performance by decreasing muscle fatigue
- Improve infection control by reducing exposure to contaminants
- Increase safety by minimizing possibility of injury from slips and falls
- · Save money by reducing turnover time

#### Stacking up the Protection