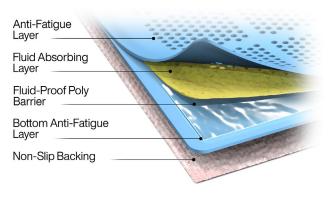

## The Oasis™ | Anti-Fatigue Floor Mats

Increasing Safety and Comfort for Hospital Staff

The Oasis™ Mat deters the onset of muscle fatigue and helps keep hospital floors clean, dry, and safe.

At the core of the Oasis, between two layers of shock absorbing, closed-cell foam, is the same ultra-absorbent material featured in the Camel™ Mat. An impermeable barrier prevents fluid from reaching the hospital floor, while a non-slip backing keeps the mat securely in place.

- Maximize performance by decreasing muscle fatigue
- Improve infection control by reducing exposure to contaminants
- Increase safety by minimizing possibility of injury from slips and falls
- · Save money by reducing turnover time