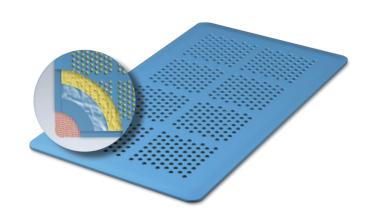

## The Oasis™ | Anti-Fatigue Floor Mats

Increasing Safety and Comfort for Hospital Staff

The Oasis™ Mat deters the onset of muscle fatigue and helps keep hospital floors clean, dry, and safe.

At the core of the Oasis, between two layers of shock absorbing, closed-cell foam, is the same ultra-absorbent material featured in the Camel™ Mat. An impermeable barrier prevents fluid from reaching the hospital floor, while a non-slip backing keeps the mat securely in place.

- Maximize performance by decreasing muscle fatigue
- Improve infection control by reducing exposure to contaminants
- Increase safety by minimizing possibility of injury from slips and falls
- · Save money by reducing turnover time