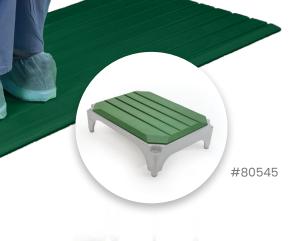

## **Soft Step**<sup>™</sup> | Anti-Fatigue Floor Mats

Increasing Safety and Comfort for Hospital Staff

- Decrease muscle fatigue
- Increase safety keep clinical staff comfortable
- Available in extra-long and mini sizes

 Product #
 Size

 80543
 70" x 20"

 80544
 35" x 20"

 80545
 17" x 13"

"Prolonged standing during surgical procedures poses a high risk of causing musculoskeletal disorders, including back, leg, and foot pain, which can be chronic or acute in nature."