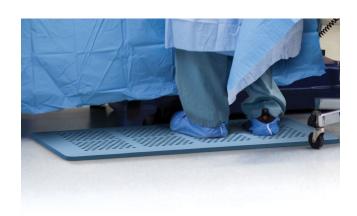

## **Soft Step**<sup>™</sup> | Anti-Fatigue Floor Mats

Increasing Safety and Comfort for Hospital Staff

- Decrease muscle fatigue
- Increase safety keep clinical staff comfortable
- Available in extra-long and mini sizes

 Product #
 Size

 80543
 70" x 20"

 80544
 35" x 20"

 80545
 17" x 13"

"Prolonged standing during surgical procedures poses a high risk of causing musculoskeletal disorders, including back, leg, and foot pain, which can be chronic or acute in nature."

- AORN Journal. June, 2011