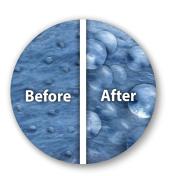

# Non-Drip Disposal The Camel Mat Max Absorbent features a polymer material that enhances absorption and prevents fluid

from dripping.

## Advanced Fluid Retention Technology Fluid-absorbing polymer traps liquid for easy and convenient clean up.